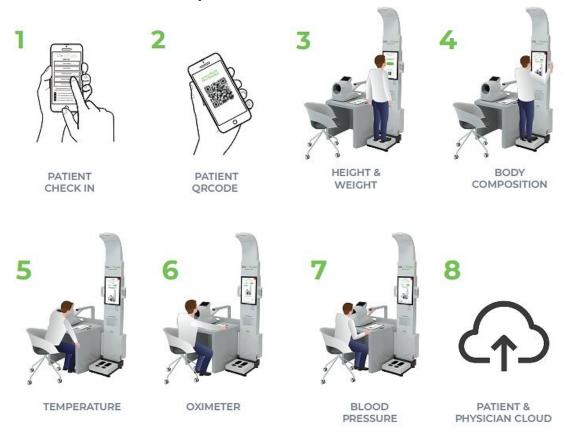

## LifeProbe Steps - Total Time 2 Minutes 30s

#### LifeProbe provides the following

- Patient check in online via Apps using smart-phone / tablet / computer and QR code identification.
- Online Medical questionnaire
- Height and weight
- Temperature
- Blood pressure

- Sp02%
- Heart rate
- Estimated body composition
- Markers related to the autonomic nervous system aging
- Marker of vascular aging
- Customized suggested Diet under the MD's supervision