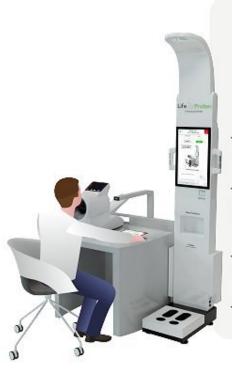

# The LifeProbes Kiosk

The LifeProbes Kiosk performs automated pre-consultation patient assessments that allow healthcare professionals to maximize operational efficiencies by improving the speed and flow rate of patient onboarding in medical offices, clinics, and hospitals.

#### Pre-consultation Assessment